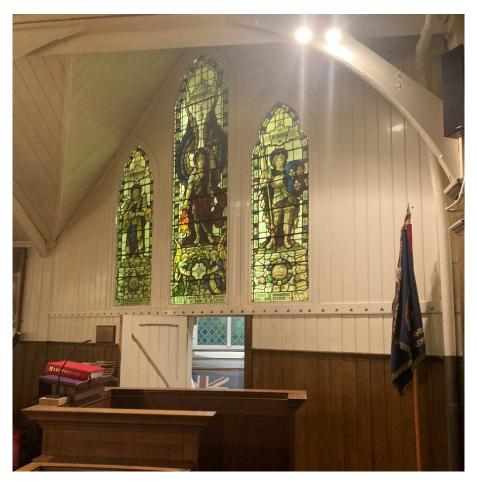

## INTERNAL VIEW OF CHURCH FROM REAR ENTRANCE TOWARDS ALTAR

INTERNAL VIEWS FROM CHURCH LOOKING TOWARDS LOBBY AREA WHERE THE EXISTING WINDOW TO BE REMOVED IS LOCATED

INTERNAL VIEWS EXISTING WINDOW PROPOSED TO BE REMOVED TO PROVIDE LINK BETWEEN THE EXISTING CHURCH AND PROPOSED HALL