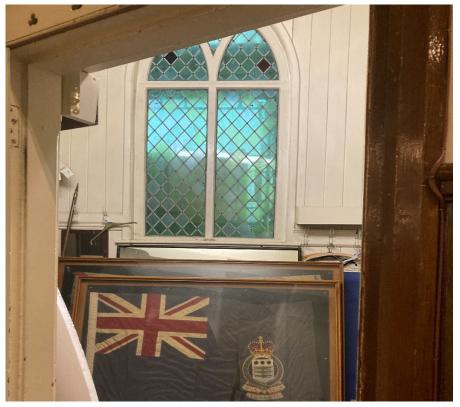

## INTERNAL VIEW OF CHURCH FROM REAR ENTRANCE TOWARDS ALTAR

INTERNAL VIEWS FROM CHURCH LOOKING TOWARDS LOBBY AREA WHERE THE EXISTING WINDOW TO BE REMOVED IS LOCATED

INTERNAL VIEWS EXISTING WINDOW PROPOSED TO BE REMOVED TO PROVIDE LINK BETWEEN THE EXISTING CHURCH AND PROPOSED HALL