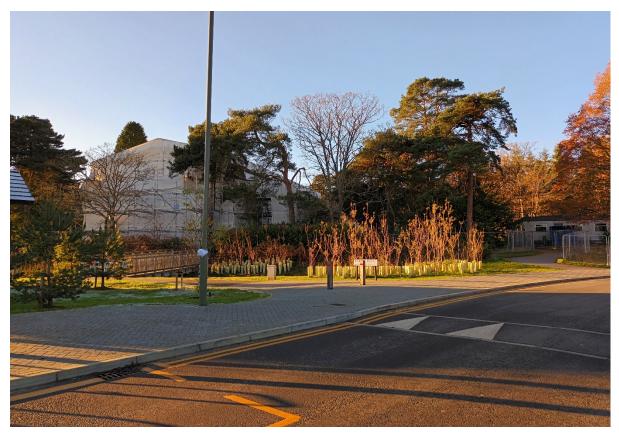

## CURRENT VIEW OF THE CHURCH

VIEW OF THE CHURCH BEFORE SCAFFOLDING WAS ERECTED

STREET SCENE VIEWS OF THE CHURCH BEFORE THE SCAFFOLDING WAS ERECTED