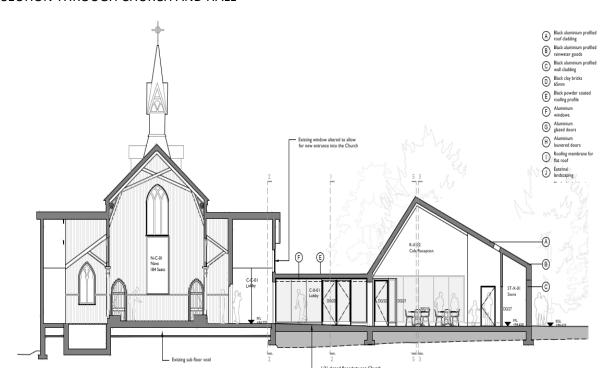

E CHURCH FROM THE GREEN SWALE



VIEW FROM DEEPCUT BRIDGE ROAD



# VIEW FROM DEEPCUT BRIDGE ROAD



INTERNAL VIEW OF CHURCH FROM ALTAR TO REAR ENTRANCE



## INTERNAL VIEW OF CHURCH FROM REAR ENTRANCE TOWARDS ALTAR



INTERNAL VIEWS FROM CHURCH LOOKING TOWARDS LOBBY AREA WHERE THE EXISTING WINDOW TO BE REMOVED IS LOCATED





INTERNAL VIEWS EXISTING WINDOW PROPOSED TO BE REMOVED TO PROVIDE LINK BETWEEN THE EXISTING CHURCH AND PROPOSED HALL





EXISTING AND PROPOSED GROUND FLOOR PLANS IN CONTEXT





#### EXISTING AND PROPOSED GROUND FLOOR PLANS IN DETAIL





#### PROPOSED FRONT ELEVATION



### PROPOSED REAR ELEVATION



### PROPOSED SIDE ELEVATIONS





### PROPOSED ROOF PLAN



#### SECTION FROM CHURCH TO HALL



#### SECTION FROM HALL TO CHURCH



## SECTION THROUGH CHURCH AND HALL