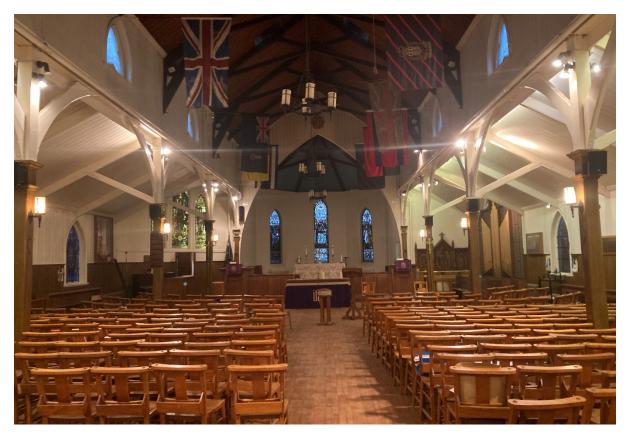

## INTERNAL VIEW OF CHURCH FROM REAR ENTRANCE TOWARDS ALTAR

INTERNAL VIEWS FROM CHURCH LOOKING TOWARDS LOBBY AREA WHERE THE EXISTING WINDOW TO BE REMOVED IS LOCATED

INTERNAL VIEWS EXISTING WINDOW PROPOSED TO BE REMOVED TO PROVIDE LINK BETWEEN THE EXISTING CHURCH AND PROPOSED HALL