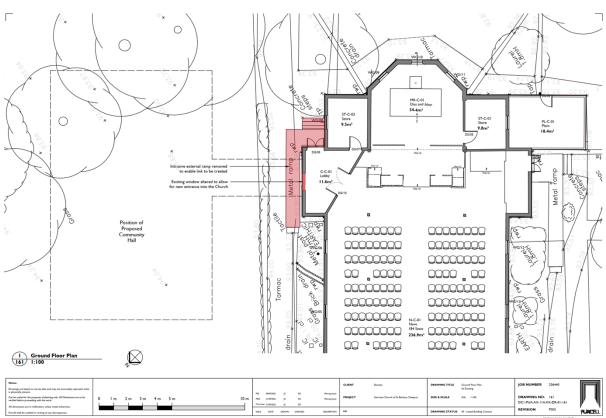

## CURRENT VIEW OF THE CHURCH



VIEW OF THE CHURCH BEFORE SCAFFOLDING WAS ERECTED



STREET SCENE VIEWS OF THE CHURCH BEFORE THE SCAFFOLDING WAS ERECTED





# CURRENT VIEWS OF THE CHURCH FROM MINDENHURST ROAD





# CURRENT VIEW OF THE CHURCH FROM THE GREEN SWALE



VIEW FROM DEEPCUT BRIDGE ROAD



# VIEW FROM DEEPCUT BRIDGE ROAD



INTERNAL VIEW OF CHURCH FROM ALTAR TO REAR ENTRANCE



## INTERNAL VIEW OF CHURCH FROM REAR ENTRANCE TOWARDS ALTAR



INTERNAL VIEWS FROM CHURCH LOOKING TOWARDS LOBBY AREA WHERE THE EXISTING WINDOW TO BE REMOVED IS LOCATED





INTERNAL VIEWS EXISTING WINDOW PROPOSED TO BE REMOVED TO PROVIDE LINK BETWEEN THE EXISTING CHURCH AND PROPOSED HALL





EXISTING AND PROPOSED GROUND FLOOR PLANS IN CONTEXT





#### EXISTING AND PROPOSED GROUND FLOOR PLANS IN DETAIL





#### PROPOSED FRONT ELEVATION



### PROPOSED REAR ELEVATION



### PROPOSED SIDE ELEVATIONS





### PROPOSED ROOF PLAN



#### SECTION FROM CHURCH TO HALL



#### SECTION FROM HALL TO CHURCH



## SECTION THROUGH CHURCH AND HALL