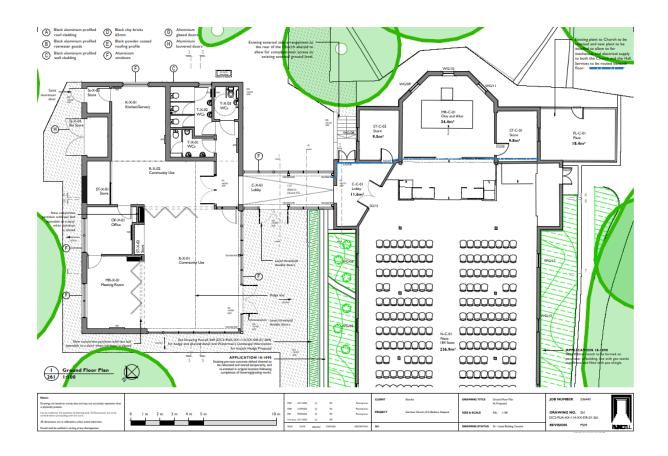

CURRENT VIEW OF THE CHURCH



VIEW OF THE CHURCH BEFORE SCAFFOLDING WAS ERECTED



STREET SCENE VIEWS OF THE CHURCH BEFORE THE SCAFFOLDING WAS ERECTED





# CURRENT VIEWS OF THE CHURCH FROM MINDENHURST ROAD





# CURRENT VIEW OF THE CHURCH FROM THE GREEN SWALE



VIEW FROM DEEPCUT BRIDGE ROAD



# VIEW FROM DEEPCUT BRIDGE ROAD



INTERNAL VIEW OF CHURCH FROM ALTAR TO REAR ENTRANCE



## INTERNAL VIEW OF CHURCH FROM REAR ENTRANCE TOWARDS ALTAR



INTERNAL VIEWS FROM CHURCH LOOKING TOWARDS LOBBY AREA WHERE THE EXISTING WINDOW TO BE REMOVED IS LOCATED





INTERNAL VIEWS EXISTING WINDOW PROPOSED TO BE REMOVED TO PROVIDE LINK BETWEEN THE EXISTING CHURCH AND PROPOSED HALL





EXISTING AND PROPOSED GROUND FLOOR PLANS IN CONTEXT





#### EXISTING AND PROPOSED GROUND FLOOR PLANS IN DETAIL





#### PROPOSED FRONT ELEVATION



### PROPOSED REAR ELEVATION



### PROPOSED SIDE ELEVATIONS





### PROPOSED ROOF PLAN



#### SECTION FROM CHURCH TO HALL



#### SECTION FROM HALL TO CHURCH



## SECTION THROUGH CHURCH AND HALL