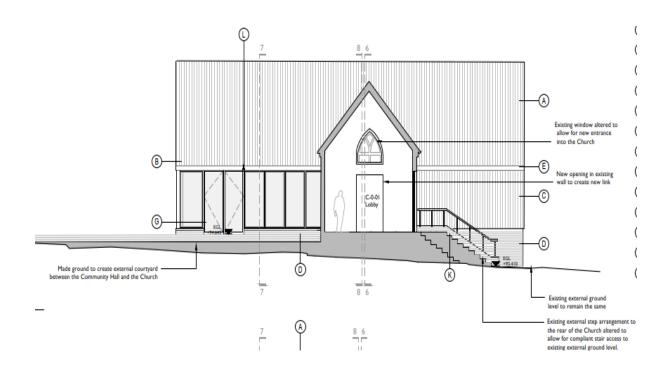

URRENT VIEWS OF THE CHURCH FROM MINDENHURST ROAD





# CURRENT VIEW OF THE CHURCH FROM THE GREEN SWALE



VIEW FROM DEEPCUT BRIDGE ROAD



# VIEW FROM DEEPCUT BRIDGE ROAD



INTERNAL VIEW OF CHURCH FROM ALTAR TO REAR ENTRANCE



## INTERNAL VIEW OF CHURCH FROM REAR ENTRANCE TOWARDS ALTAR



INTERNAL VIEWS FROM CHURCH LOOKING TOWARDS LOBBY AREA WHERE THE EXISTING WINDOW TO BE REMOVED IS LOCATED





INTERNAL VIEWS EXISTING WINDOW PROPOSED TO BE REMOVED TO PROVIDE LINK BETWEEN THE EXISTING CHURCH AND PROPOSED HALL





EXISTING AND PROPOSED GROUND FLOOR PLANS IN CONTEXT





#### EXISTING AND PROPOSED GROUND FLOOR PLANS IN DETAIL





#### PROPOSED FRONT ELEVATION



### PROPOSED REAR ELEVATION



### PROPOSED SIDE ELEVATIONS





### PROPOSED ROOF PLAN



#### SECTION FROM CHURCH TO HALL



#### SECTION FROM HALL TO CHURCH



## SECTION THROUGH CHURCH AND HALL