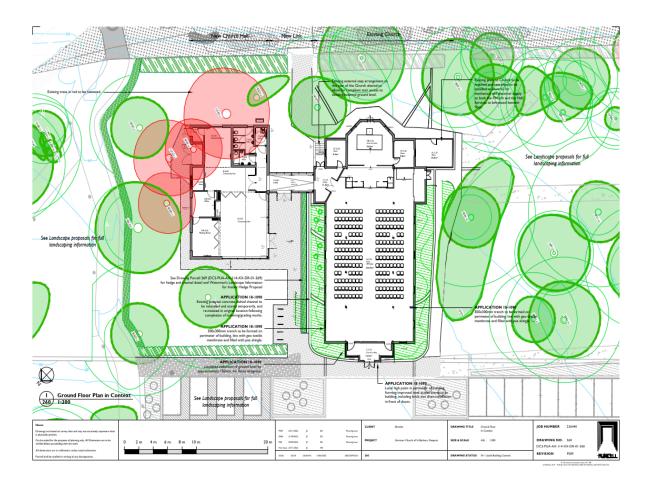

## CURRENT VIEW OF THE CHURCH



VIEW OF THE CHURCH BEFORE SCAFFOLDING WAS ERECTED



STREET SCENE VIEWS OF THE CHURCH BEFORE THE SCAFFOLDING WAS ERECTED





# CURRENT VIEWS OF THE CHURCH FROM MINDENHURST ROAD





# CURRENT VIEW OF THE CHURCH FROM THE GREEN SWALE



VIEW FROM DEEPCUT BRIDGE ROAD



# VIEW FROM DEEPCUT BRIDGE ROAD



INTERNAL VIEW OF CHURCH FROM ALTAR TO REAR ENTRANCE



## INTERNAL VIEW OF CHURCH FROM REAR ENTRANCE TOWARDS ALTAR



INTERNAL VIEWS FROM CHURCH LOOKING TOWARDS LOBBY AREA WHERE THE EXISTING WINDOW TO BE REMOVED IS LOCATED





INTERNAL VIEWS EXISTING WINDOW PROPOSED TO BE REMOVED TO PROVIDE LINK BETWEEN THE EXISTING CHURCH AND PROPOSED HALL





EXISTING AND PROPOSED GROUND FLOOR PLANS IN CONTEXT





#### EXISTING AND PROPOSED GROUND FLOOR PLANS IN DETAIL





#### PROPOSED FRONT ELEVATION



### PROPOSED REAR ELEVATION



### PROPOSED SIDE ELEVATIONS





### PROPOSED ROOF PLAN



#### SECTION FROM CHURCH TO HALL



#### SECTION FROM HALL TO CHURCH



## SECTION THROUGH CHURCH AND HALL