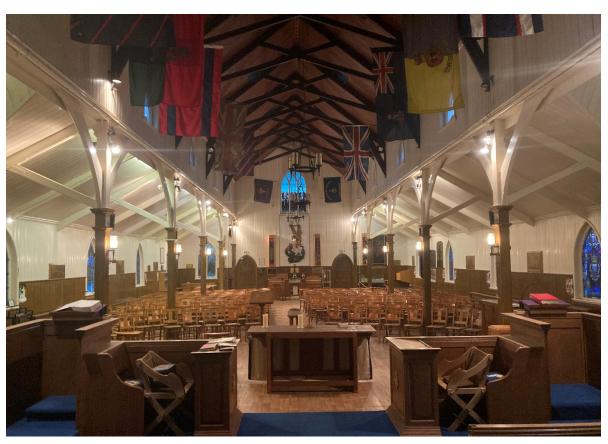

## INTERNAL VIEW OF CHURCH FROM REAR ENTRANCE TOWARDS ALTAR

INTERNAL VIEWS FROM CHURCH LOOKING TOWARDS LOBBY AREA WHERE THE EXISTING WINDOW TO BE REMOVED IS LOCATED

INTERNAL VIEWS EXISTING WINDOW PROPOSED TO BE REMOVED TO PROVIDE LINK BETWEEN THE EXISTING CHURCH AND PROPOSED HALL