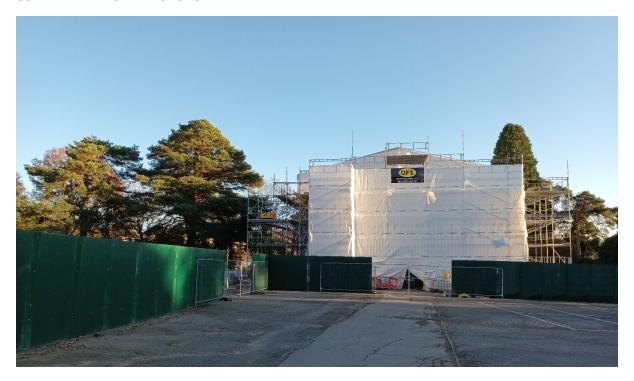

## CURRENT VIEW OF THE CHURCH

VIEW OF THE CHURCH BEFORE SCAFFOLDING WAS ERECTED

STREET SCENE VIEWS OF THE CHURCH BEFORE THE SCAFFOLDING WAS ERECTED