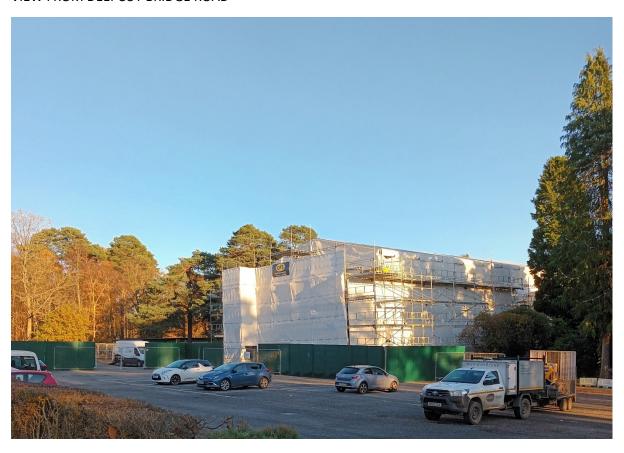

# VIEW FROM DEEPCUT BRIDGE ROAD

INTERNAL VIEW OF CHURCH FROM ALTAR TO REAR ENTRANCE