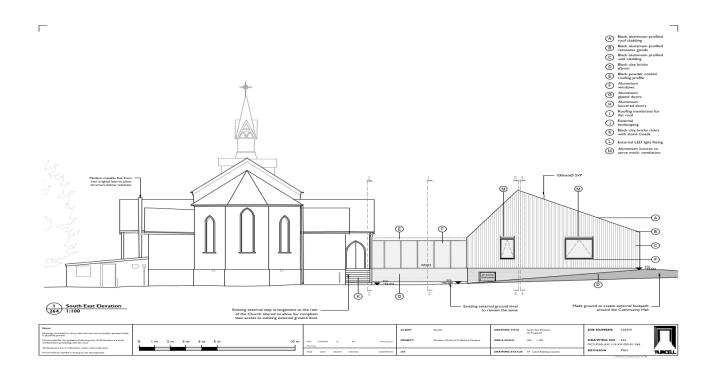

DING WAS ERECTED



STREET SCENE VIEWS OF THE CHURCH BEFORE THE SCAFFOLDING WAS ERECTED





# CURRENT VIEWS OF THE CHURCH FROM MINDENHURST ROAD





# CURRENT VIEW OF THE CHURCH FROM THE GREEN SWALE



VIEW FROM DEEPCUT BRIDGE ROAD



# VIEW FROM DEEPCUT BRIDGE ROAD



INTERNAL VIEW OF CHURCH FROM ALTAR TO REAR ENTRANCE



## INTERNAL VIEW OF CHURCH FROM REAR ENTRANCE TOWARDS ALTAR



INTERNAL VIEWS FROM CHURCH LOOKING TOWARDS LOBBY AREA WHERE THE EXISTING WINDOW TO BE REMOVED IS LOCATED





INTERNAL VIEWS EXISTING WINDOW PROPOSED TO BE REMOVED TO PROVIDE LINK BETWEEN THE EXISTING CHURCH AND PROPOSED HALL





EXISTING AND PROPOSED GROUND FLOOR PLANS IN CONTEXT





#### EXISTING AND PROPOSED GROUND FLOOR PLANS IN DETAIL





#### PROPOSED FRONT ELEVATION



### PROPOSED REAR ELEVATION



### PROPOSED SIDE ELEVATIONS





### PROPOSED ROOF PLAN



#### SECTION FROM CHURCH TO HALL



#### SECTION FROM HALL TO CHURCH



## SECTION THROUGH CHURCH AND HALL