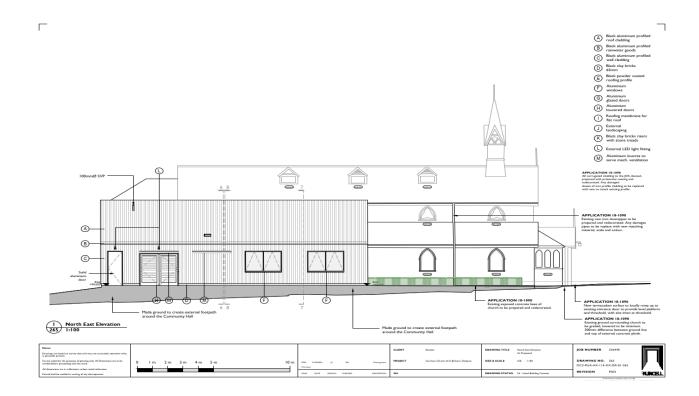

IEWS OF THE CHURCH BEFORE THE SCAFFOLDING WAS ERECTED





# CURRENT VIEWS OF THE CHURCH FROM MINDENHURST ROAD





# CURRENT VIEW OF THE CHURCH FROM THE GREEN SWALE



VIEW FROM DEEPCUT BRIDGE ROAD



# VIEW FROM DEEPCUT BRIDGE ROAD



INTERNAL VIEW OF CHURCH FROM ALTAR TO REAR ENTRANCE



## INTERNAL VIEW OF CHURCH FROM REAR ENTRANCE TOWARDS ALTAR



INTERNAL VIEWS FROM CHURCH LOOKING TOWARDS LOBBY AREA WHERE THE EXISTING WINDOW TO BE REMOVED IS LOCATED





INTERNAL VIEWS EXISTING WINDOW PROPOSED TO BE REMOVED TO PROVIDE LINK BETWEEN THE EXISTING CHURCH AND PROPOSED HALL





EXISTING AND PROPOSED GROUND FLOOR PLANS IN CONTEXT





#### EXISTING AND PROPOSED GROUND FLOOR PLANS IN DETAIL





#### PROPOSED FRONT ELEVATION



### PROPOSED REAR ELEVATION



### PROPOSED SIDE ELEVATIONS





### PROPOSED ROOF PLAN



#### SECTION FROM CHURCH TO HALL



#### SECTION FROM HALL TO CHURCH



## SECTION THROUGH CHURCH AND HALL