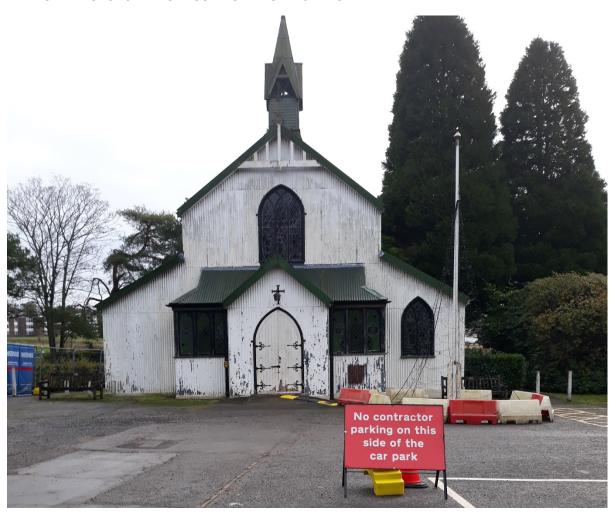

## CURRENT VIEW OF THE CHURCH

VIEW OF THE CHURCH BEFORE SCAFFOLDING WAS ERECTED

STREET SCENE VIEWS OF THE CHURCH BEFORE THE SCAFFOLDING WAS ERECTED