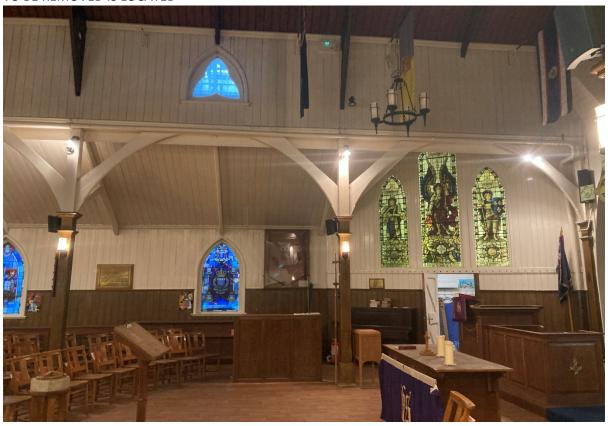

## INTERNAL VIEW OF CHURCH FROM REAR ENTRANCE TOWARDS ALTAR

INTERNAL VIEWS FROM CHURCH LOOKING TOWARDS LOBBY AREA WHERE THE EXISTING WINDOW TO BE REMOVED IS LOCATED

INTERNAL VIEWS EXISTING WINDOW PROPOSED TO BE REMOVED TO PROVIDE LINK BETWEEN THE EXISTING CHURCH AND PROPOSED HALL