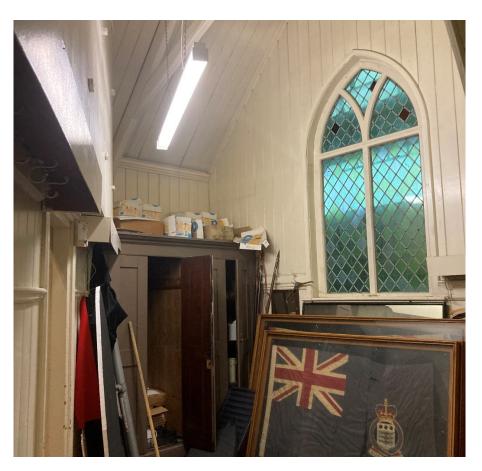

## INTERNAL VIEW OF CHURCH FROM REAR ENTRANCE TOWARDS ALTAR

INTERNAL VIEWS FROM CHURCH LOOKING TOWARDS LOBBY AREA WHERE THE EXISTING WINDOW TO BE REMOVED IS LOCATED

INTERNAL VIEWS EXISTING WINDOW PROPOSED TO BE REMOVED TO PROVIDE LINK BETWEEN THE EXISTING CHURCH AND PROPOSED HALL