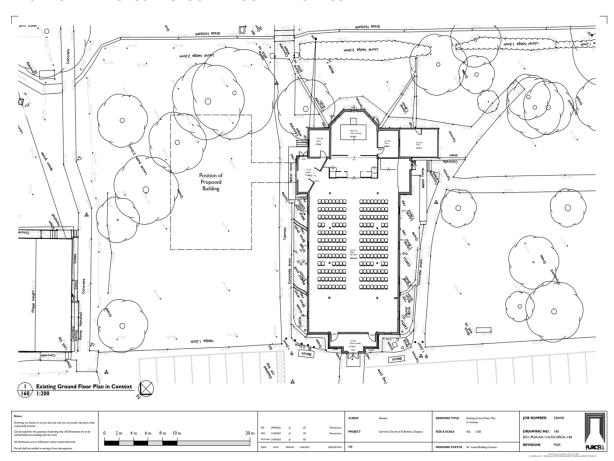

## CURRENT VIEW OF THE CHURCH



VIEW OF THE CHURCH BEFORE SCAFFOLDING WAS ERECTED



STREET SCENE VIEWS OF THE CHURCH BEFORE THE SCAFFOLDING WAS ERECTED





# CURRENT VIEWS OF THE CHURCH FROM MINDENHURST ROAD





# CURRENT VIEW OF THE CHURCH FROM THE GREEN SWALE



VIEW FROM DEEPCUT BRIDGE ROAD



# VIEW FROM DEEPCUT BRIDGE ROAD



INTERNAL VIEW OF CHURCH FROM ALTAR TO REAR ENTRANCE



## INTERNAL VIEW OF CHURCH FROM REAR ENTRANCE TOWARDS ALTAR



INTERNAL VIEWS FROM CHURCH LOOKING TOWARDS LOBBY AREA WHERE THE EXISTING WINDOW TO BE REMOVED IS LOCATED





INTERNAL VIEWS EXISTING WINDOW PROPOSED TO BE REMOVED TO PROVIDE LINK BETWEEN THE EXISTING CHURCH AND PROPOSED HALL





EXISTING AND PROPOSED GROUND FLOOR PLANS IN CONTEXT





#### EXISTING AND PROPOSED GROUND FLOOR PLANS IN DETAIL





#### PROPOSED FRONT ELEVATION



### PROPOSED REAR ELEVATION



### PROPOSED SIDE ELEVATIONS





### PROPOSED ROOF PLAN



#### SECTION FROM CHURCH TO HALL



#### SECTION FROM HALL TO CHURCH



## SECTION THROUGH CHURCH AND HALL