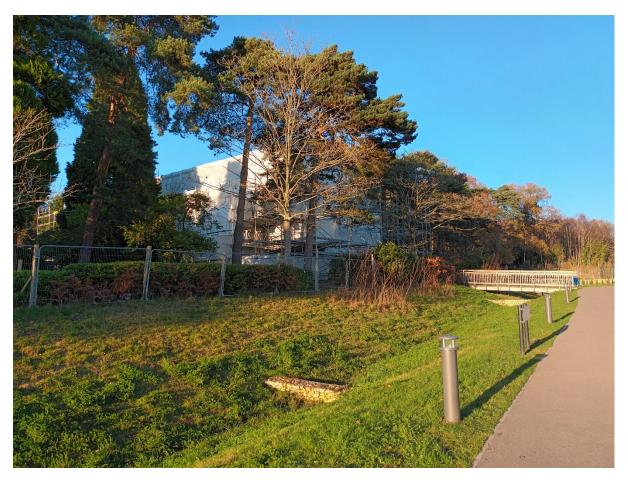

# CURRENT VIEW OF THE CHURCH FROM THE GREEN SWALE

VIEW FROM DEEPCUT BRIDGE ROAD

# VIEW FROM DEEPCUT BRIDGE ROAD

INTERNAL VIEW OF CHURCH FROM ALTAR TO REAR ENTRANCE