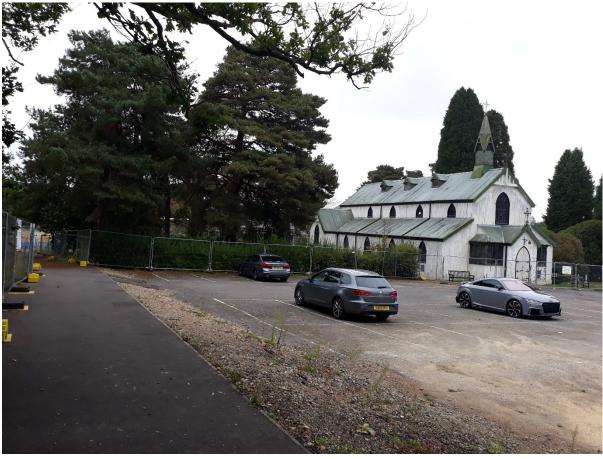

## CURRENT VIEW OF THE CHURCH



VIEW OF THE CHURCH BEFORE SCAFFOLDING WAS ERECTED



STREET SCENE VIEWS OF THE CHURCH BEFORE THE SCAFFOLDING WAS ERECTED





# CURRENT VIEWS OF THE CHURCH FROM MINDENHURST ROAD





# CURRENT VIEW OF THE CHURCH FROM THE GREEN SWALE



VIEW FROM DEEPCUT BRIDGE ROAD



# VIEW FROM DEEPCUT BRIDGE ROAD



INTERNAL VIEW OF CHURCH FROM ALTAR TO REAR ENTRANCE



## INTERNAL VIEW OF CHURCH FROM REAR ENTRANCE TOWARDS ALTAR



INTERNAL VIEWS FROM CHURCH LOOKING TOWARDS LOBBY AREA WHERE THE EXISTING WINDOW TO BE REMOVED IS LOCATED





INTERNAL VIEWS EXISTING WINDOW PROPOSED TO BE REMOVED TO PROVIDE LINK BETWEEN THE EXISTING CHURCH AND PROPOSED HALL





EXISTING AND PROPOSED GROUND FLOOR PLANS IN CONTEXT





#### EXISTING AND PROPOSED GROUND FLOOR PLANS IN DETAIL





#### PROPOSED FRONT ELEVATION



### PROPOSED REAR ELEVATION



### PROPOSED SIDE ELEVATIONS





### PROPOSED ROOF PLAN



#### SECTION FROM CHURCH TO H