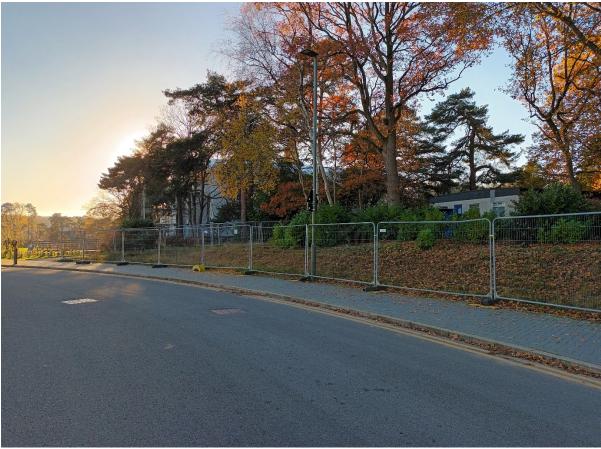

## CURRENT VIEW OF THE CHURCH



VIEW OF THE CHURCH BEFORE SCAFFOLDING WAS ERECTED



STREET SCENE VIEWS OF THE CHURCH BEFORE THE SCAFFOLDING WAS ERECTED





# CURRENT VIEWS OF THE CHURCH FROM MINDENHURST ROAD





# CURRENT VIEW OF THE CHURCH FROM THE GREEN SWALE



VIEW FROM DEEPCUT BRIDGE ROAD



# VIEW FROM DEEPCUT BRIDGE ROAD



INTERNAL VIEW OF CHURCH FROM ALTAR TO REAR ENTRANCE



## INTERNAL VIEW OF CHURCH FROM REAR ENTRANCE TOWARDS ALTAR



INTERNAL VIEWS FROM CHURCH LOOKING TOWARDS LOBBY AREA WHERE THE EXISTING WINDOW TO BE REMOVED IS LOCATED





INTERNAL VIEWS EXISTING WINDOW PROPOSED TO BE REMOVED TO PROVIDE LINK BETWEEN THE EXISTING CHURCH AND PROPOSED HALL





EXISTING AND PROPOSED GROUND FLOOR PLANS IN CONTEXT





#### EXISTING AND PROPOSED GROUND FLOOR PLANS IN DETAIL





#### PROPOSED FRONT ELEVATION



### PROPOSED REAR ELEVATION



### PROPOSED SIDE ELEVATIONS





### PROPOSED ROOF PLAN



#### SECTION FROM CHURCH TO HALL



#### SECTION FROM HALL TO CHURCH



## SECTION THR