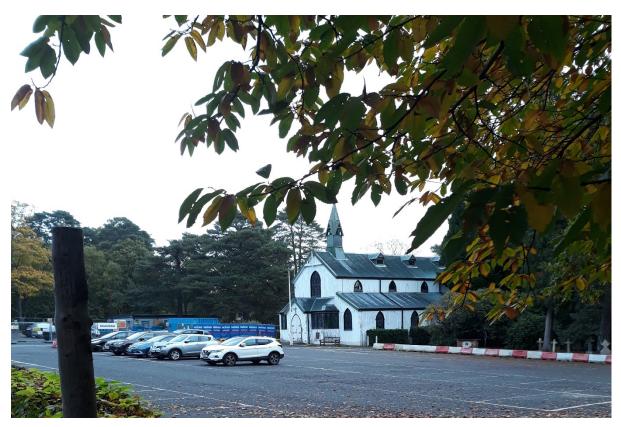

# CURRENT VIEW OF THE CHURCH FROM THE GREEN SWALE

VIEW FROM DEEPCUT BRIDGE ROAD