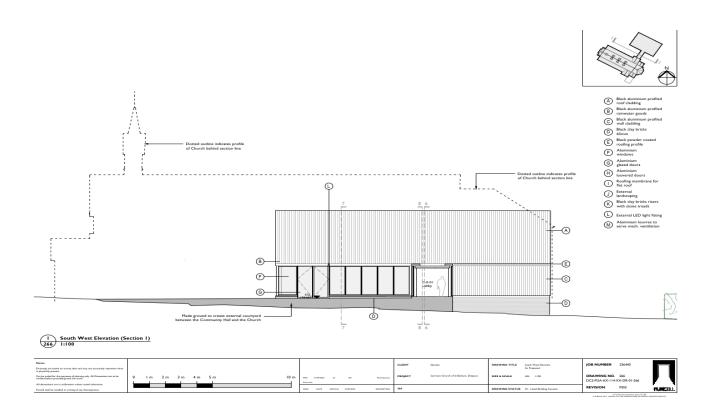

VIEWS OF THE CHURCH BEFORE THE SCAFFOLDING WAS ERECTED





# CURRENT VIEWS OF THE CHURCH FROM MINDENHURST ROAD





# CURRENT VIEW OF THE CHURCH FROM THE GREEN SWALE



VIEW FROM DEEPCUT BRIDGE ROAD



# VIEW FROM DEEPCUT BRIDGE ROAD



INTERNAL VIEW OF CHURCH FROM ALTAR TO REAR ENTRANCE



## INTERNAL VIEW OF CHURCH FROM REAR ENTRANCE TOWARDS ALTAR



INTERNAL VIEWS FROM CHURCH LOOKING TOWARDS LOBBY AREA WHERE THE EXISTING WINDOW TO BE REMOVED IS LOCATED





INTERNAL VIEWS EXISTING WINDOW PROPOSED TO BE REMOVED TO PROVIDE LINK BETWEEN THE EXISTING CHURCH AND PROPOSED HALL





EXISTING AND PROPOSED GROUND FLOOR PLANS IN CONTEXT





#### EXISTING AND PROPOSED GROUND FLOOR PLANS IN DETAIL





#### PROPOSED FRONT ELEVATION



### PROPOSED REAR ELEVATION



### PROPOSED SIDE ELEVATIONS





### PROPOSED ROOF PLAN



#### SECTION FROM CHURCH TO HALL



#### SECTION FROM HALL TO CHURCH



## SECTION THROUGH CHURCH AND HALL