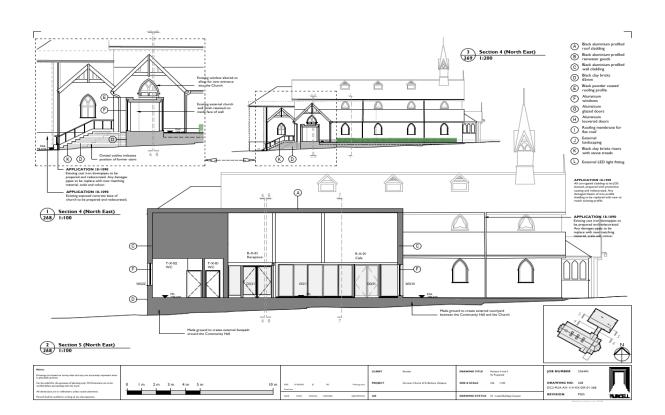

ENHURST ROAD





# CURRENT VIEW OF THE CHURCH FROM THE GREEN SWALE



VIEW FROM DEEPCUT BRIDGE ROAD



# VIEW FROM DEEPCUT BRIDGE ROAD



INTERNAL VIEW OF CHURCH FROM ALTAR TO REAR ENTRANCE



## INTERNAL VIEW OF CHURCH FROM REAR ENTRANCE TOWARDS ALTAR



INTERNAL VIEWS FROM CHURCH LOOKING TOWARDS LOBBY AREA WHERE THE EXISTING WINDOW TO BE REMOVED IS LOCATED





INTERNAL VIEWS EXISTING WINDOW PROPOSED TO BE REMOVED TO PROVIDE LINK BETWEEN THE EXISTING CHURCH AND PROPOSED HALL





EXISTING AND PROPOSED GROUND FLOOR PLANS IN CONTEXT





#### EXISTING AND PROPOSED GROUND FLOOR PLANS IN DETAIL





#### PROPOSED FRONT ELEVATION



### PROPOSED REAR ELEVATION



### PROPOSED SIDE ELEVATIONS





### PROPOSED ROOF PLAN



#### SECTION FROM CHURCH TO HALL



#### SECTION FROM HALL TO CHURCH



## SECTION THROUGH CHURCH AND HALL