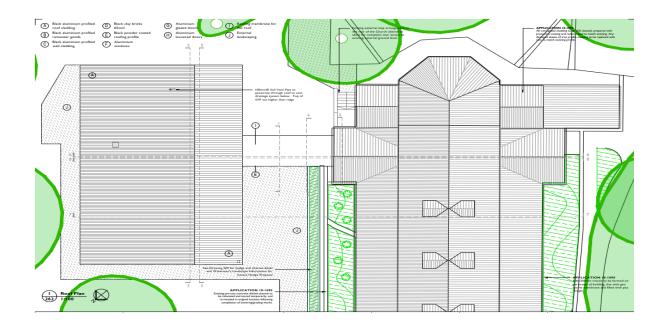

THE SCAFFOLDING WAS ERECTED





# CURRENT VIEWS OF THE CHURCH FROM MINDENHURST ROAD





# CURRENT VIEW OF THE CHURCH FROM THE GREEN SWALE



VIEW FROM DEEPCUT BRIDGE ROAD



# VIEW FROM DEEPCUT BRIDGE ROAD



INTERNAL VIEW OF CHURCH FROM ALTAR TO REAR ENTRANCE



## INTERNAL VIEW OF CHURCH FROM REAR ENTRANCE TOWARDS ALTAR



INTERNAL VIEWS FROM CHURCH LOOKING TOWARDS LOBBY AREA WHERE THE EXISTING WINDOW TO BE REMOVED IS LOCATED





INTERNAL VIEWS EXISTING WINDOW PROPOSED TO BE REMOVED TO PROVIDE LINK BETWEEN THE EXISTING CHURCH AND PROPOSED HALL





EXISTING AND PROPOSED GROUND FLOOR PLANS IN CONTEXT





#### EXISTING AND PROPOSED GROUND FLOOR PLANS IN DETAIL





#### PROPOSED FRONT ELEVATION



### PROPOSED REAR ELEVATION



### PROPOSED SIDE ELEVATIONS





### PROPOSED ROOF PLAN



#### SECTION FROM CHURCH TO HALL



#### SECTION FROM HALL TO CHURCH



## SECTION THROUGH CHURCH AND HALL